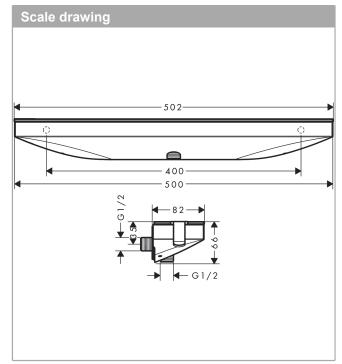

## product features

- · 500 mm storage shelf
- · integrated support function
- · plastic connection angle with metal ball joint
- · metal connection angle
- · non-return valve
- · connection type: G ½
- · for shower hoses with conical nut on both sides
- · shelf made of safety glass
- surface of the shelf at colour variant -000 = mirror glass, at colour variant -700 = graphite colour, satined