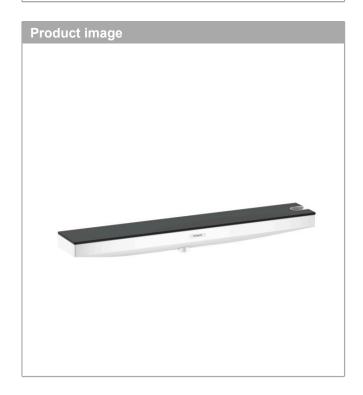

## Rainfinity

Wall outlet Porter 500 with shower holder and shower shelf right

Surfaces: Matt White Article Number: 26858700

Rainfinity

Wall outlet Porter 500 with shower holder and shower shelf right Surfaces: Matt White Article Number: 26858700

1

5

screw cover

Rainfinity

Wall outlet Porter 500 with shower holder and shower shelf right Surfaces: Matt White Article Number: 26858700