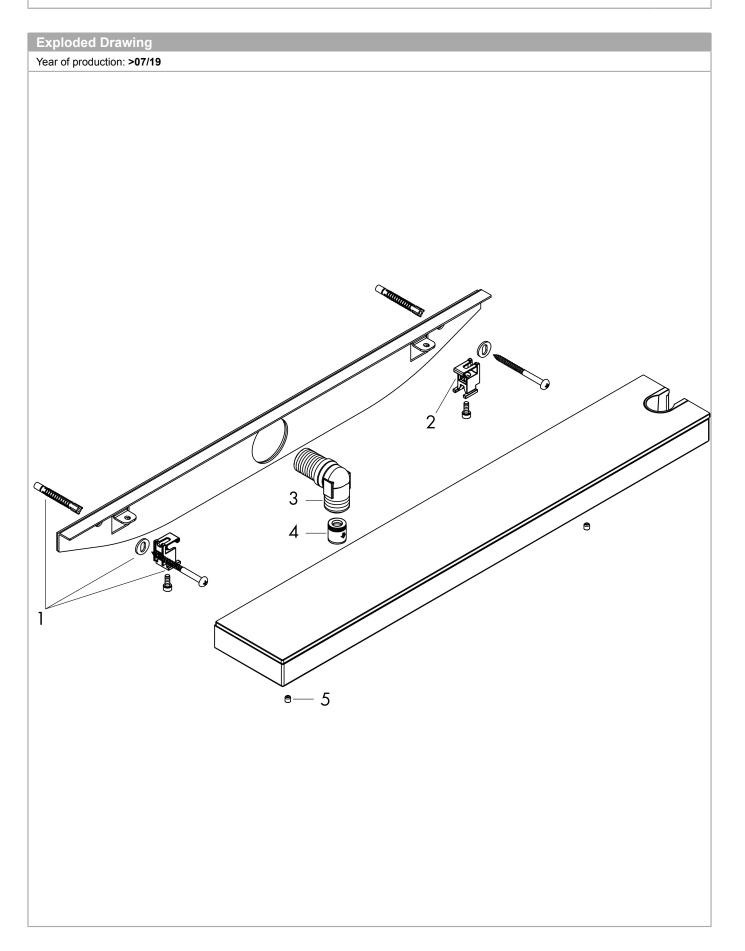

| Spare part list Year of production: >07/19 |                                |          |   |   |
|--------------------------------------------|--------------------------------|----------|---|---|
|                                            |                                |          |   |   |
| 1                                          | mounting set                   | 96179000 | - | 1 |
| 2                                          | mounting set                   | 93661000 | - | 1 |
| 3                                          | hose connection angel          | 93662000 | - | 1 |
| 4                                          | set of non return valves DW 15 | 94074000 | - | 1 |